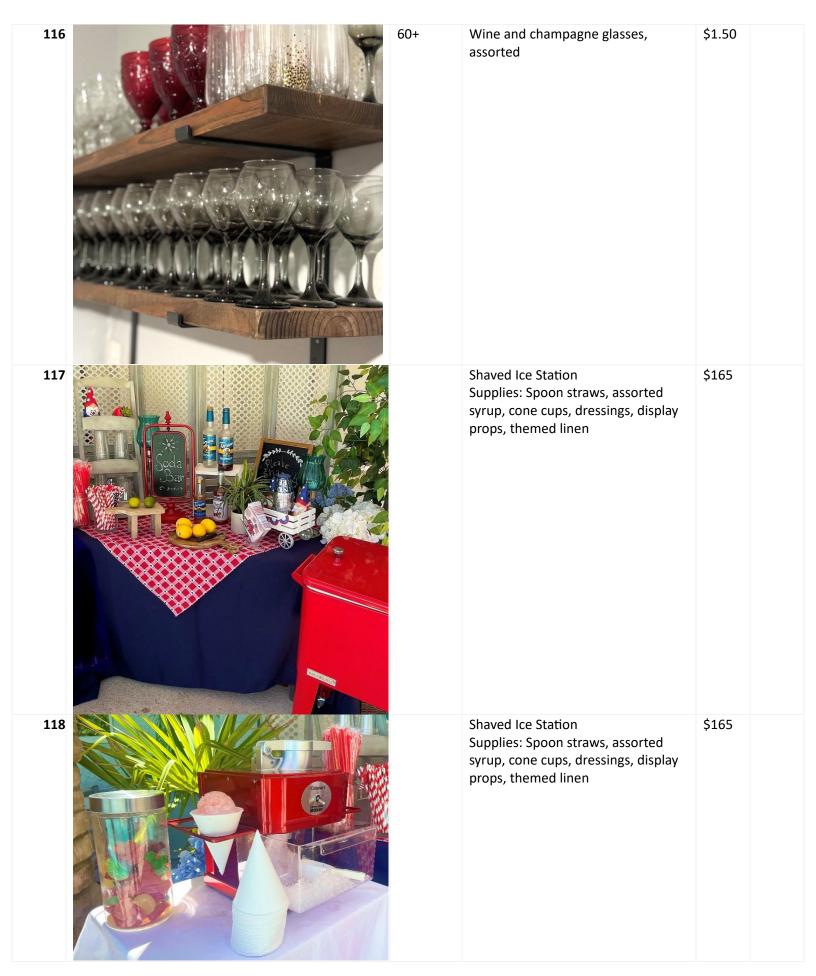

stand

\$15

108



Multi use stand with chuck wagon wheels, prop only

\$15

| Large vintage style cooler, 80 quart, with bottle opener and water drain; Two available | \$15 |
|-----------------------------------------------------------------------------------------|------|
| Custom bar set up with props, risers, stands, Kitchen Aid mixer, supplies               | \$75 |
| Custom bar set up with props, risers, stands, Kitchen Aid mixer, supplies               | \$75 |

| 1112 PAGE |    | Custom bar set up with props, risers, stands, Kitchen Aid mixer, supplies | \$75   |  |
|-----------|----|---------------------------------------------------------------------------|--------|--|
|           | 20 | White goblet                                                              | \$1.50 |  |













| 18:                                     | Over The Table Rod Stand with Clamps 13"-42" Tall 28"-98" Length Metal Black Adjustable Table Arch                                               | \$15 incl build and break down |
|-----------------------------------------|--------------------------------------------------------------------------------------------------------------------------------------------------|--------------------------------|
| SOHO SOHO SOHO SOHO SOHO SOHO SOHO SOHO | Country/Boho napkin, assorted  Great to place in displays on stands and risers, in bowls and baskets to highlight treats, gifts, and concessions | \$3/ea                         |





130



108" long table runner with lights

12

\$4/ea