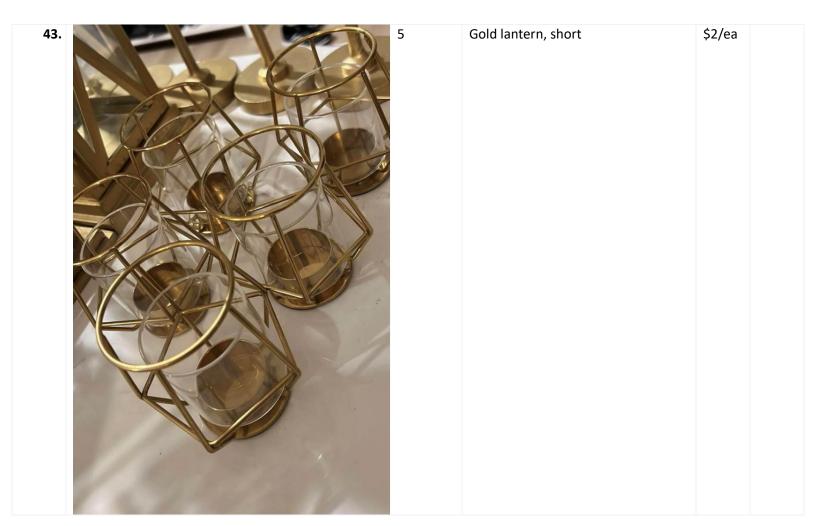

| 39. | 30 15 | Gold plated flatware set Gold plated service ware | \$3/ea<br>\$3/ea<br>(\$150<br>replac<br>ement<br>of set<br>if piece<br>is<br>missin<br>g) |
|-----|-------|---------------------------------------------------|-------------------------------------------------------------------------------------------|
| 40. | 12    | Gold lantern, vibrant square                      | \$2/ea                                                                                    |