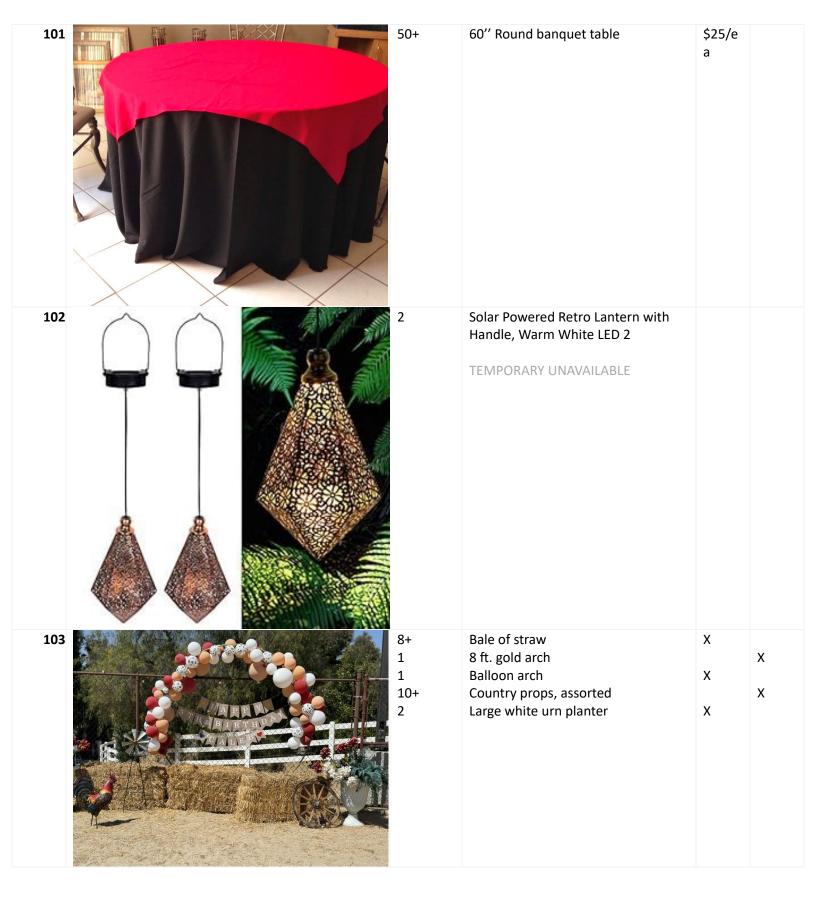

arvest/Sweetheart table                        | \$50/e<br>a |  |

| 95. | 10 | Lime wash cross back chair (x-back chair); Heritage chair Great for sweetheart/head table, tea party, intimate gatherings                    | \$2.50/<br>ea |  |
|-----|----|----------------------------------------------------------------------------------------------------------------------------------------------|---------------|--|
| 96. | 10 | Vintage brown blue/grey wash cross back chair (x-back chair); Heritage chair Great for sweetheart/head table, tea party, intimate gatherings | \$2.50/<br>ea |  |



| 99. | 95 | Rustic wood and black metal chair | \$3.50/<br>ea |  |
|-----|----|-----------------------------------|---------------|--|
| 100 | 95 | See above                         |               |  |







Multi use stand dressed as cake stand

\$15

108



Multi use stand with chuck wagon wheels, prop only

\$15

| Large vintage style cooler, 80 quart, with bottle opener and water drain; Two available | \$15 |
|-----------------------------------------------------------------------------------------|------|
| Custom bar set up with props, risers, stands, Kitchen Aid mixer, supplies               | \$75 |
| Custom bar set up with props, risers, stands, Kitchen Aid mixer, supplies               | \$75 |

| 1112 PAGE |    | Custom bar set up with props, risers, stands, Kitchen Aid mixer, supplies | \$75   |  |
|-----------|----|---------------------------------------------------------------------------|--------|--|
|           | 20 | White goblet