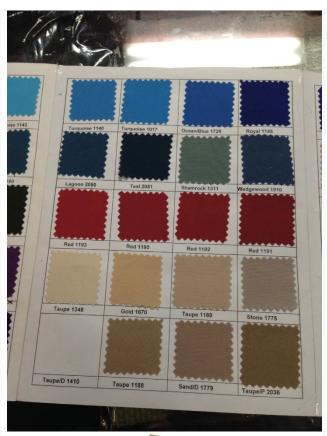

| 18:                                     | Over The Table Rod Stand with Clamps 13"-42" Tall 28"-98" Length Metal Black Adjustable Table Arch                                               | \$15 incl build and break down |
|-----------------------------------------|--------------------------------------------------------------------------------------------------------------------------------------------------|--------------------------------|
| SOHO SOHO SOHO SOHO SOHO SOHO SOHO SOHO | Country/Boho napkin, assorted  Great to place in displays on stands and risers, in bowls and baskets to highlight treats, gifts, and concessions | \$3/ea                         |