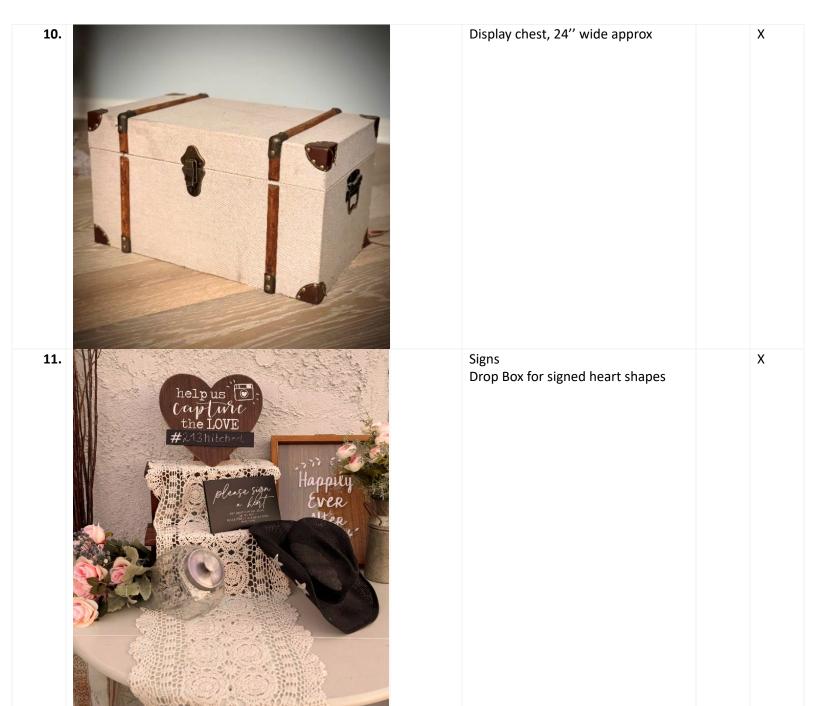

e, submit your item numbers and quantities to your host.

| 1. | Item | Quantity | Description/Notes                                                                         | Rental | Ask |
|----|------|----------|-------------------------------------------------------------------------------------------|--------|-----|
| 2. |      | 2        | Macrame Textured Cotton Panel, Single Panel, 40" W x 84" L, White - Wedding Or Wall Decor | \$15   | ASK |





| Transparent/clear acrylic box greeting car drop  Alterior             |       |  |
|-----------------------------------------------------------------------|-------|--|
| 8. Wood BAR Sign Microphone Black vase, assorted Cowboy hat, assorted | \$5 X |  |
| 9.                                                                    | X     |  |









X 1 Old books, assortment

Owl

| 1                | Black vintage candle holder                                                                           | \$1/ea<br>\$2/ea |   |
|------------------|-------------------------------------------------------------------------------------------------------|------------------|---|
| 3<br>4<br>2<br>1 | 9" Candy bowl<br>Candy jar assortment, 7 – 17 "<br>Galvanized vases, heart, tall<br>Small candy stand |                  | X |

23. See above Χ Crystal bowl ~9 " 24. 1 Χ

\$2-\$4/ea 40+ Cake and dessert display ware, 25. assorted (\$30 replacement) \$2-\$4/ea Cake and dessert display ware, 40+ 26. assorted

| 27. |     | 31.5" large dessert display stand                    | \$15           |
|-----|-----|-----------------------------------