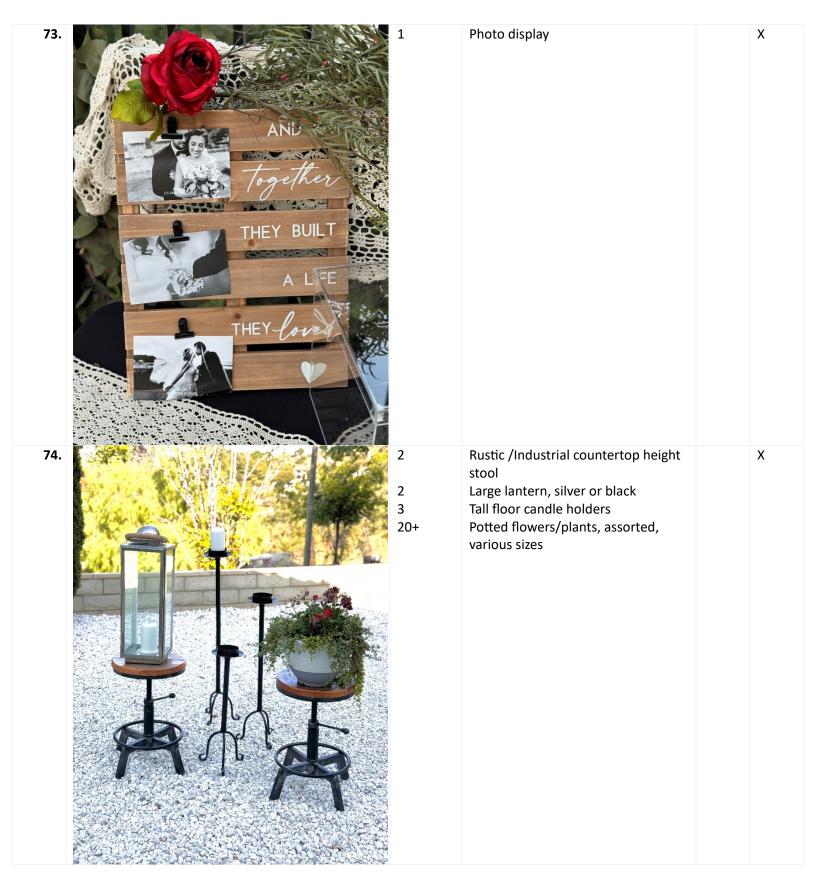

ents for sides; 24" long | \$10 |
|-----|-------------------------------------------------------------------------------------|------|
|     |                                                                                     |      |
| 54. | X Large commercial, insulated stainless steel beverage dispensers, 1.6 gallon       | \$4  |

| 59. | 20+ | Wood serving ware, assorted, perfect for rustic displays; can be used as underlays for displays of ceramic or metal materials | \$1 |  |
|-----|-----|-------------------------------------------------------------------------------------------------------------------------------|-----|--|
| 60. | 50+ | Rustic buffet/display ware, assorted Two tier wood trunk saucer                                                               |     |  |











| 75. | 4        | Ceramic display stand, matte white, ~ 24" high | X |   |
|-----|----------|------------------------------------------------|---|---|
| 76. | 5+<br>4+ | Black vase, assorted Silver vase, assorted     |   | X |



79. Welcome sign Χ 80. Shabby chick display table, ~40" 81. Χ











Boudoir chair/photo prop

\$15

92.



Service cart Coffee Station w/supplies SMEG Coffee Maker Supplies

1

1

\$20 \$60 \$25

| 93. | 1 25 | 8 ft Harvest/Sweetheart table<br>Mid century napkins | \$50/e<br>a |  |
|-----|------|------------------------------------------------------|-------------|--|
| 94. |      | 8 ft Harvest/Sweetheart table                        | \$50/e<br>a |  |

| 95. | 10 | Lime wash cross back chair (x-back chair); Heritage chair Great for sweetheart/head table,