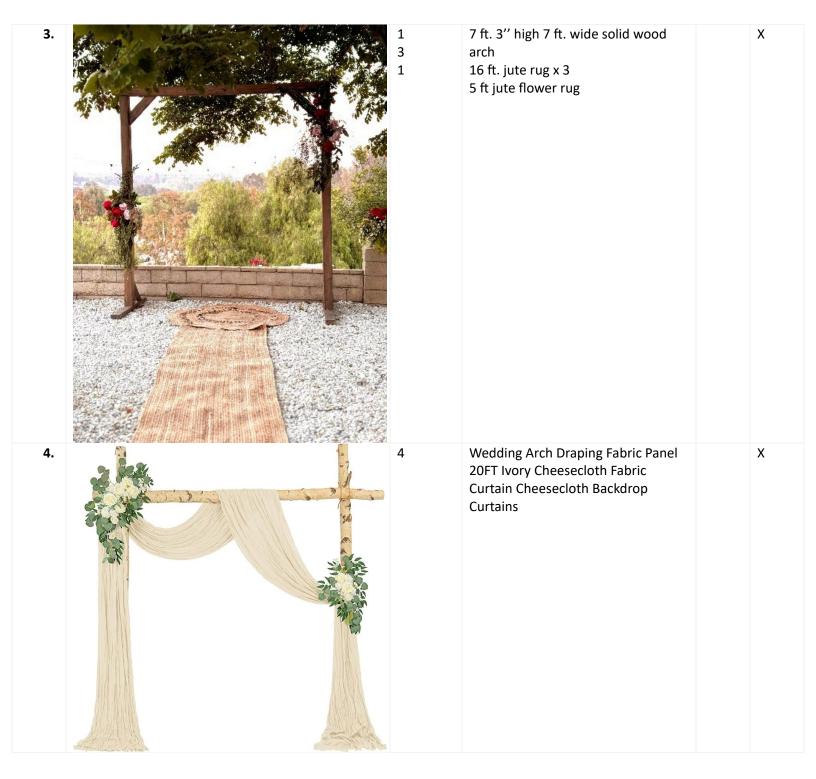

4 EVENT DÉCOR, SUPPLIES & PROPS CATALOGUE

Items marked "Ask" can be bundled for Special Events & Wedding Celebrations/Receptions.

Items market "Rental" might be available for rent. We have access to great pricing and many items on site.

Offerings are subject to Change. Bookmark link for updated catalogue.

To reserve items from the catalogue, submit your item numbers and quantities to your host.

| 1. | Item | Quantity | Description/Notes                                                                         | Rental | Ask |
|----|------|----------|-------------------------------------------------------------------------------------------|--------|-----|
| 2. |      | 2        | Macrame Textured Cotton Panel, Single Panel, 40" W x 84" L, White - Wedding Or Wall Decor | \$15   | ASK |





| Transparent/clear acrylic box greeting car drop  Alterior             |       |  |
|-----------------------------------------------------------------------|-------|--|
| 8. Wood BAR Sign Microphone Black vase, assorted Cowboy hat, assorted | \$5 X |  |
| 9.                                                                    | X     |  |









X 1 Old books, assortment

Owl

| 1                | Black vintage candle holder                                                                           | \$1/ea<br>\$2/ea |   |
|------------------|-------------------------------------------------------------------------------------------------------|------------------|---|
| 3<br>4<br>2<br>1 | 9" Candy bowl<br>Candy jar assortment, 7 – 17 "<br>Galvanized vases, heart, tall<br>Small candy st