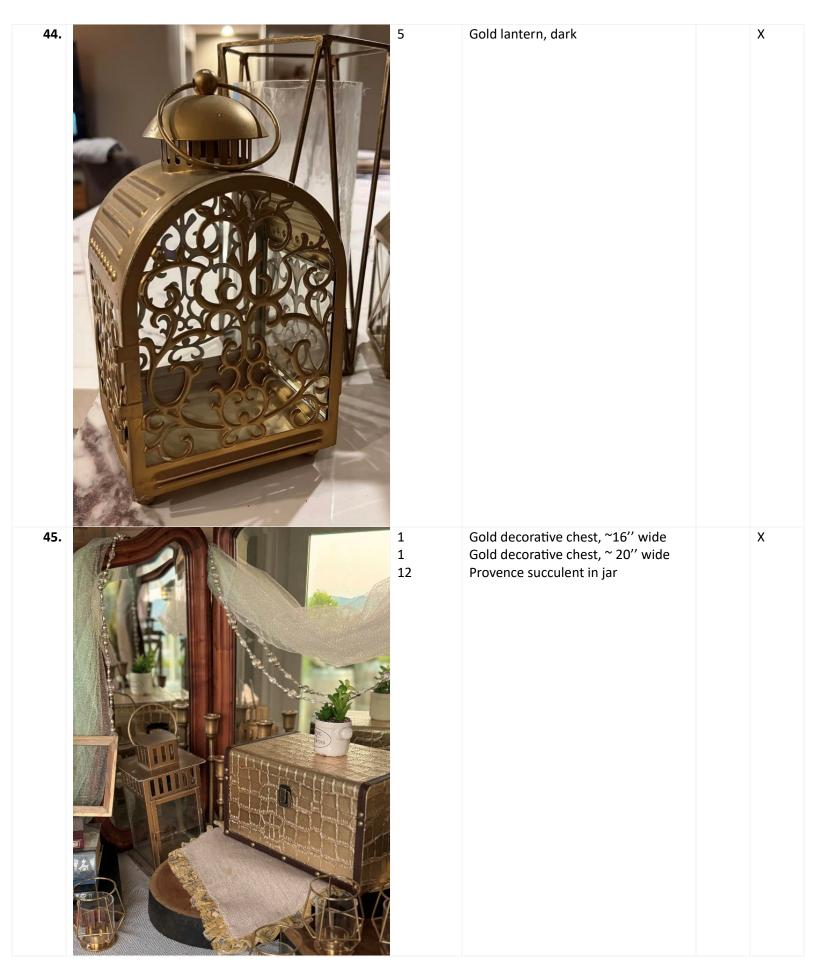

| 41. | Gold lantern, dark | \$2/ea |
|-----|--------------------|--------|
| 42. | Gold candle stick  | \$1/ea |

| 46. | 12 | Silver platter, assorted                                                                                                            |      | X |
|-----|----|-------------------------------------------------------------------------------------------------------------------------------------|------|---|
| 47. | 12 | Silver platter, assorted                                                                                                            |      | X |
| 48. | 7  | High end commercial buffet display: Pyrex glass warming display bowl/baking pan in sterling silver display chafer with lid and legs | \$10 |   |