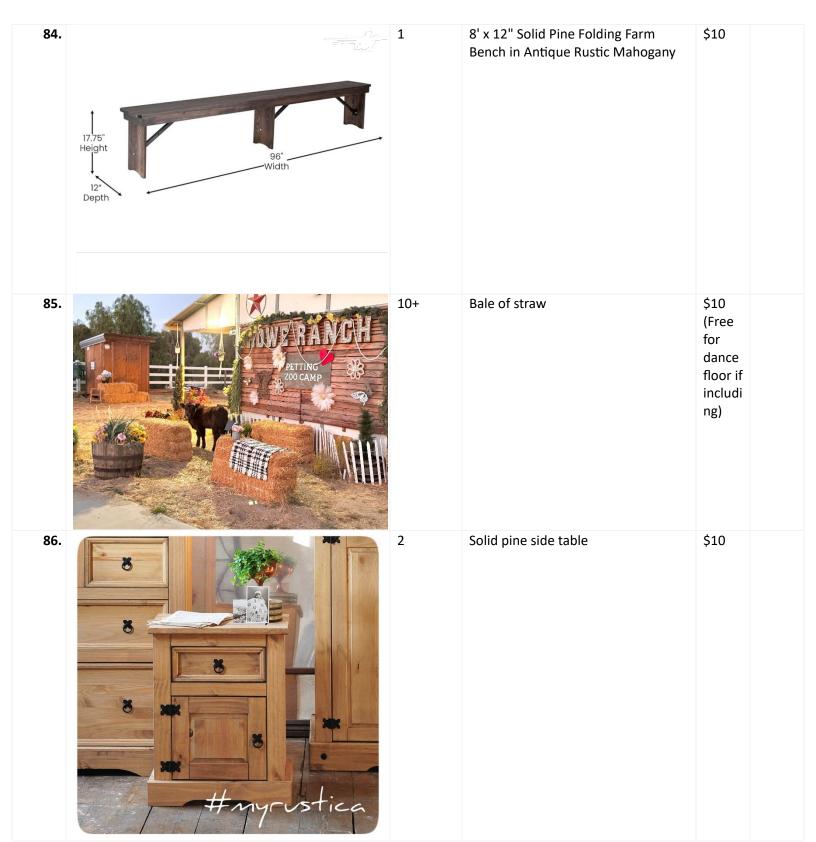

| 59. | 20+ | Wood serving ware, assorted, perfect for rustic displays; can be used as underlays for displays of ceramic or metal materials | \$1 |  |
|-----|-----|-------------------------------------------------------------------------------------------------------------------------------|-----|--|
| 60. | 50+ | Rustic buffet/display ware, assorted Two tier wood trunk saucer                                                               |     |  |