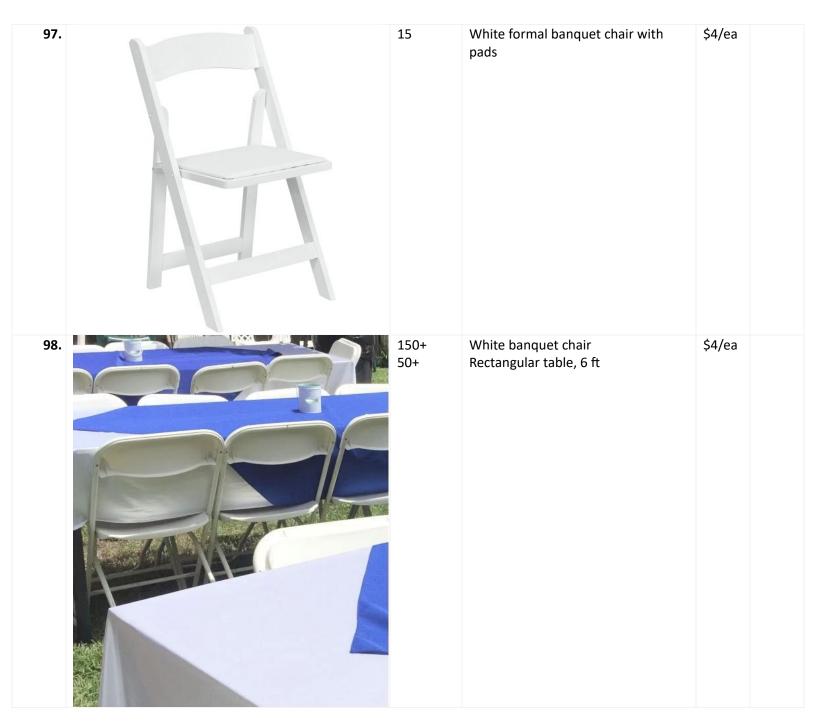

| 99. | 95 | Rustic wood and black metal chair | \$3.50/<br>ea |  |
|-----|----|-----------------------------------|---------------|--|
| 100 | 95 | See above                         |               |  |