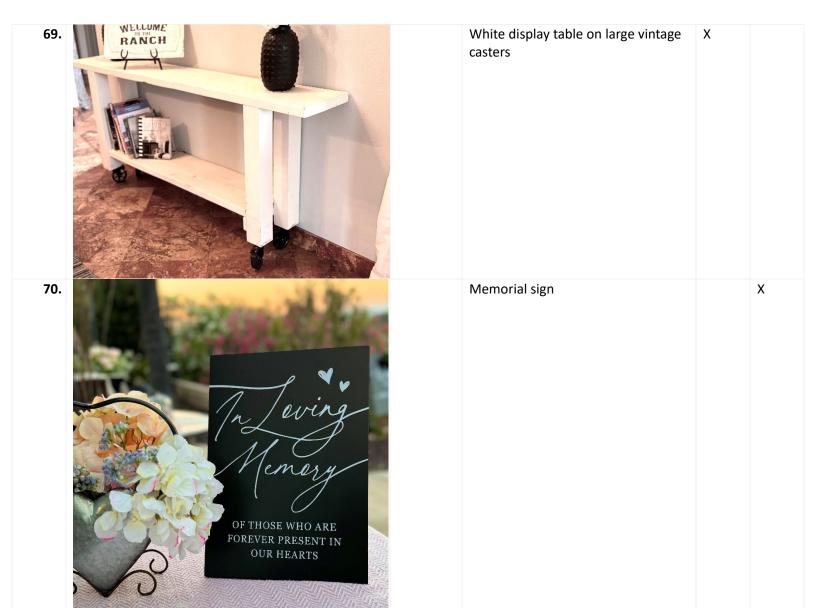

79. Welcome sign Χ 80. Shabby chick display table, ~40" 81. Χ

Boudoir chair/photo prop

\$15

92.

Service cart Coffee Station w/supplies SMEG Coffee Maker Supplies

1

1

\$20 \$60 \$25