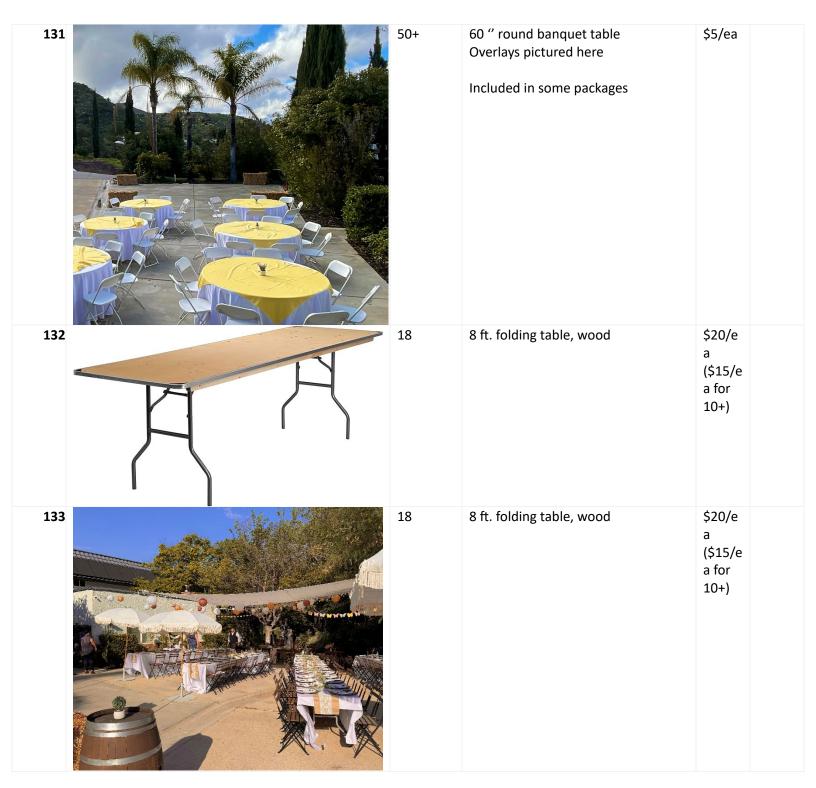

| 93. | 1 25 | 8 ft Harvest/Sweetheart table<br>Mid century napkins | \$50/e<br>a |  |
|-----|------|------------------------------------------------------|-------------|--|
| 94. |      | 8 ft Harvest/Sweetheart table                        | \$50/e<br>a |  |

| 95. | 10 | Lime wash cross back chair (x-back chair); Heritage chair Great for sweetheart/head table, tea party, intimate gatherings                    | \$2.50/<br>ea |  |
|-----|----|----------------------------------------------------------------------------------------------------------------------------------------------|---------------|--|
| 96. | 10 | Vintage brown blue/grey wash cross back chair (x-back chair); Heritage chair Great for sweetheart/head table, tea party, intimate gatherings | \$2.50/<br>ea |  |

| 99. | 95 | Rustic wood and black metal chair | \$3.50/<br>ea |  |
|-----|----|-----------------------------------|---------------|--|
| 100 | 95 | See above                         |               |  |