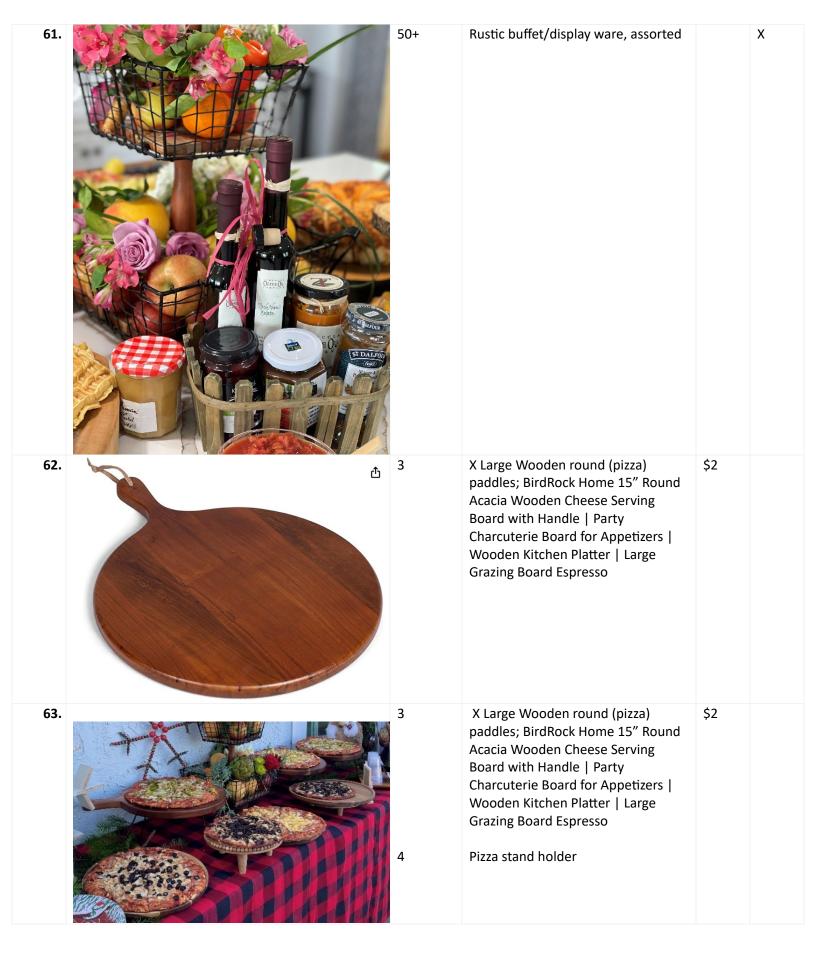

| 59. | 20+ | Wood serving ware, assorted, perfect for rustic displays; can be used as underlays for displays of ceramic or metal materials | \$1 |  |
|-----|-----|-------------------------------------------------------------------------------------------------------------------------------|-----|--|
| 60. | 50+ | Rustic buffet/display ware, assorted Two tier wood trunk saucer                                                               |     |  |