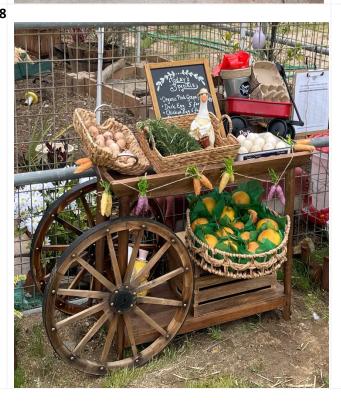

br>a |  |

| 95. | 10 | Lime wash cross back chair (x-back chair); Heritage chair Great for sweetheart/head table, tea party, intimate gatherings                    | \$2.50/<br>ea |  |
|-----|----|----------------------------------------------------------------------------------------------------------------------------------------------|---------------|--|
| 96. | 10 | Vintage brown blue/grey wash cross back chair (x-back chair); Heritage chair Great for sweetheart/head table, tea party, intimate gatherings | \$2.50/<br>ea |  |



| 99. | 95 | Rustic wood and black metal chair | \$3.50/<br>ea |  |
|-----|----|-----------------------------------|---------------|--|
| 100 | 95 | See above                         |               |  |







Multi use stand dressed as cake stand

\$15

108



Multi use stand with chuck wagon wheels, prop only

\$15

| Large vintage style cooler, 80 quart, with bottle opener and water drain; Two available | \$15 |
|-----------------------------------------------------------------------------------------|------|
| Custom bar set up with props, risers, stands, Kitchen Aid mixer, supplies               | \$75 |
| Custom bar set up with props, risers, stands, Kitchen Aid mixer, supplies               | \$75 |

| 1112 PAGE |    | Custom bar set up with props, risers, stands, Kitchen Aid mixer, supplies | \$75   |  |
|-----------|----|---------------------------------------------------------------------------|--------|--|
|           | 20 | White goblet                                                              | \$1.50 |  |













| 18: