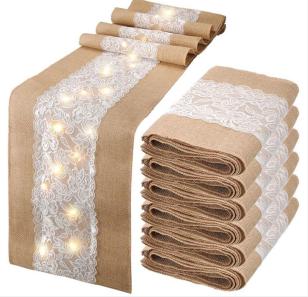

| 20 | White goblet                                                              | \$1.50 |  |













| 18:                                     | Over The Table Rod Stand with Clamps 13"-42" Tall 28"-98" Length Metal Black Adjustable Table Arch                                               | \$15 incl build and break down |
|-----------------------------------------|--------------------------------------------------------------------------------------------------------------------------------------------------|--------------------------------|
| SOHO SOHO SOHO SOHO SOHO SOHO SOHO SOHO | Country/Boho napkin, assorted  Great to place in displays on stands and risers, in bowls and baskets to highlight treats, gifts, and concessions | \$3/ea                         |





130



108" long table runner with lights

12

\$4/ea