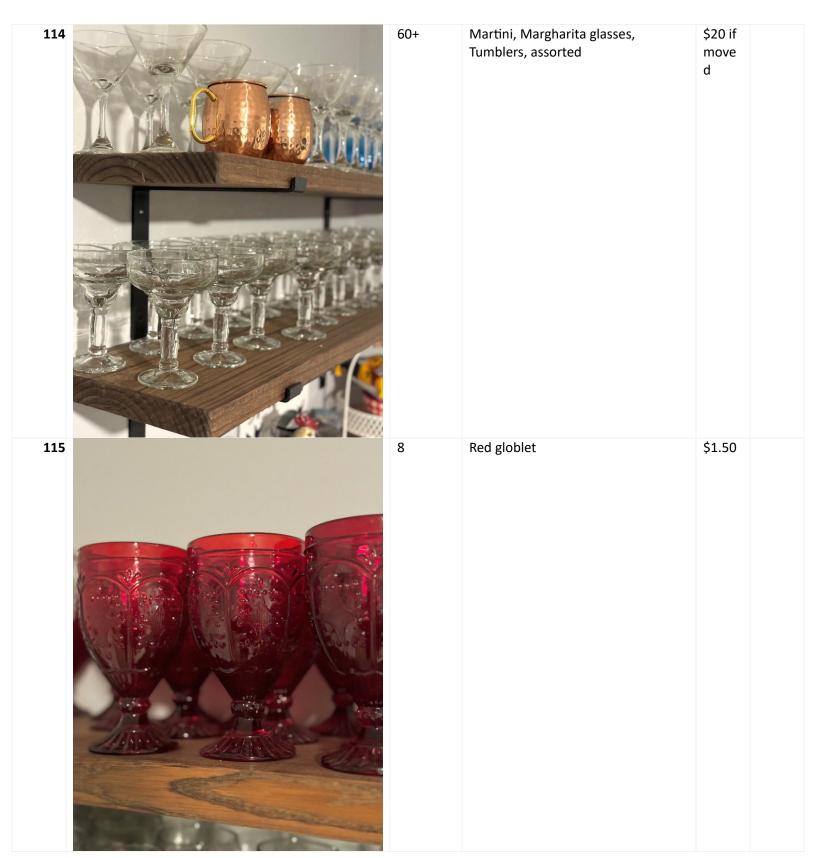

| 1112 PAGE |    | Custom bar set up with props, risers, stands, Kitchen Aid mixer, supplies | \$75   |  |
|-----------|----|---------------------------------------------------------------------------|--------|--|
|           | 20 | White goblet                                                              | \$1.50 |  |