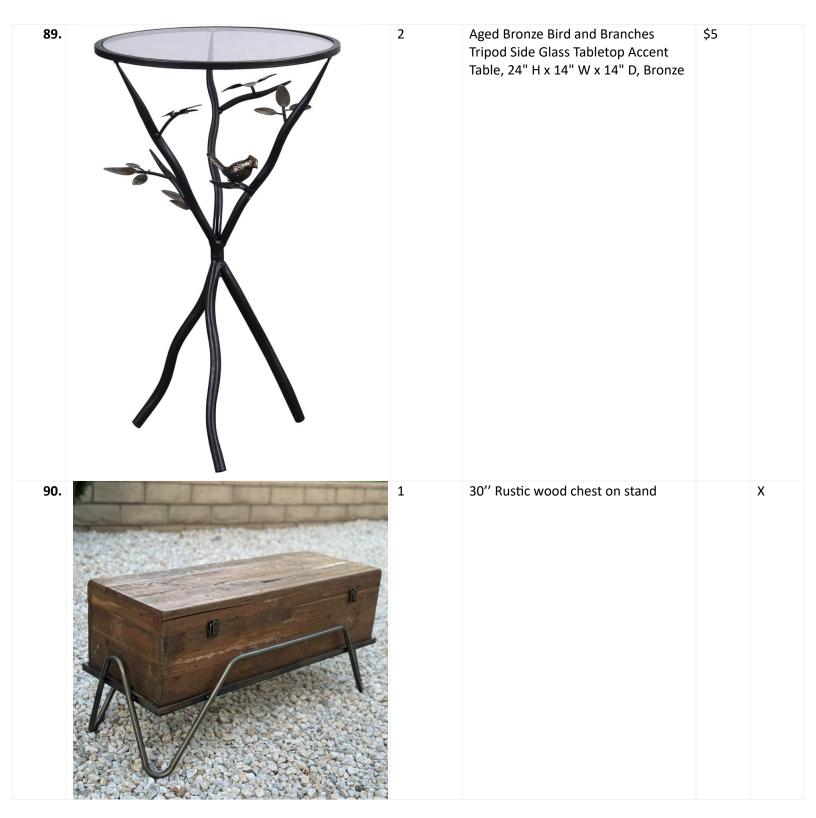

pensers, 1.6 gallon       | \$4  |

| 59. | 20+ | Wood serving ware, assorted, perfect for rustic displays; can be used as underlays for displays of ceramic or metal materials | \$1 |  |
|-----|-----|-------------------------------------------------------------------------------------------------------------------------------|-----|--|
| 60. | 50+ | Rustic buffet/display ware, assorted Two tier wood trunk saucer                                                               |     |  |











| 75. | 4        | Ceramic display stand, matte white, ~ 24" high | X |   |
|-----|----------|------------------------------------------------|---|---|
| 76. | 5+<br>4+ | Black vase, assorted Silver vase, assorted     |   | X |



79. Welcome sign Χ 80. Shabby chick display table, ~40" 81. Χ











Boudoir chair/photo prop

\$15

92.



Service cart Coffee Station w/supplies SMEG Coffee Maker Supplies

1

1

\$20 \$60 \$25

| 93. | 1 25 | 8 ft Harvest/Sweetheart table<br>Mid century napkins | \$50/e<br>a |  |
|-----|------|------------------------------------------------------|-------------|--|
| 94. |      | 8 ft Harvest/Sweetheart table                        | \$50/e<br>a |  |

| 95. | 10 | Lime wash cross back chair (x-back chair); Heritage chair Great for sweetheart/head table, tea party, intimate gatherings                    | \$2.50/<br>ea |  |
|-----|----|----------------------------------------------------------------------------------------------------------------------------------------------|---------------|--|
| 96. | 10 | Vintage brown blue/grey wash cross back cha