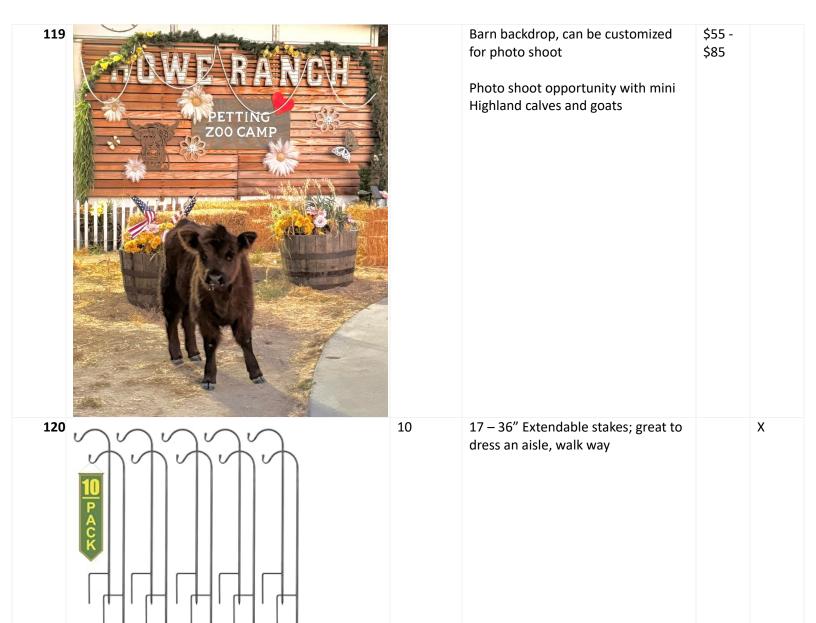

tand

\$15

108



Multi use stand with chuck wagon wheels, prop only

\$15

| Large vintage style cooler, 80 quart, with bottle opener and water drain; Two available | \$15 |
|-----------------------------------------------------------------------------------------|------|
| Custom bar set up with props, risers, stands, Kitchen Aid mixer, supplies               | \$75 |
| Custom bar set up with props, risers, stands, Kitchen Aid mixer, supplies               | \$75 |

| 1112 PAGE |    | Custom bar set up with props, risers, stands, Kitchen Aid mixer, supplies | \$75   |  |
|-----------|----|---------------------------------------------------------------------------|--------|--|
|           | 20 | White goblet                                                              | \$1.50 |  |













| 18:                                     | Over The Table Rod Stand with Clamps 13"-42" Tall 28"-98" Length Metal Black Adjustable Table Arch                                               | \$15 incl build and break down |
|-----------------------------------------|--------------------------------------------------------------------------------------------------------------------------------------------------|--------------------------------|
| SOHO SOHO SOHO SOHO SOHO SOHO SOHO SOHO | Country/Boho napkin, assorted  Great to place in displays on stands and risers, in bowls and baskets to highlight treats, gifts, and concessions | \$3/ea                         |





130



108" long table runner with lights

12

\$4/ea