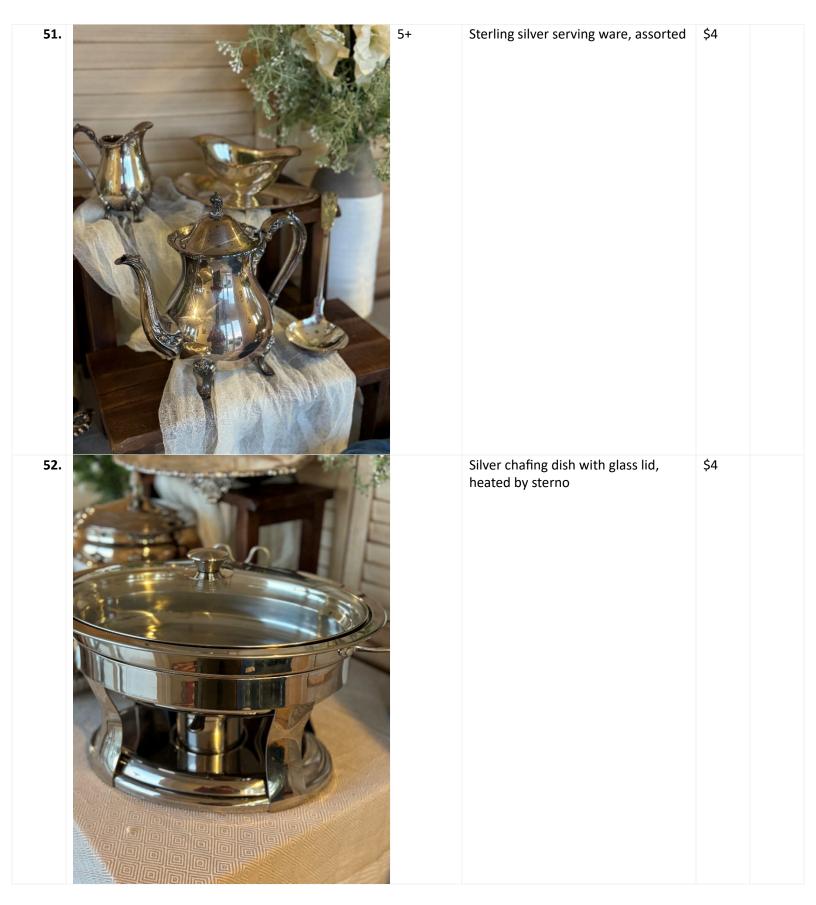

| 41. | Gold lantern, dark | \$2/ea |
|-----|--------------------|--------|
| 42. | Gold candle stick  | \$1/ea |

| 46. | 12 | Silver platter, assorted                                                                                                            |      | X |
|-----|----|-------------------------------------------------------------------------------------------------------------------------------------|------|---|
| 47. | 12 | Silver platter, assorted                                                                                                            |      | X |
| 48. | 7  | High end commercial buffet display: Pyrex glass warming display bowl/baking pan in sterling silver display chafer with lid and legs | \$10 |   |