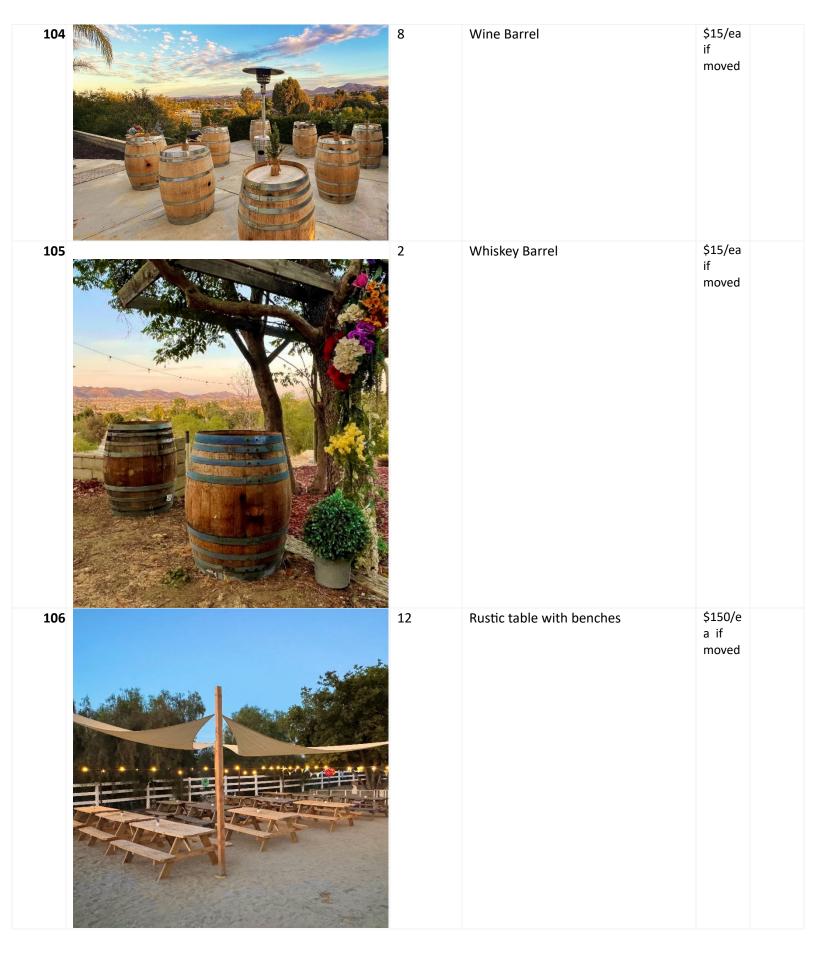

vest/Sweetheart table                        | \$50/e<br>a |  |

| 95. | 10 | Lime wash cross back chair (x-back chair); Heritage chair Great for sweetheart/head table, tea party, intimate gatherings                    | \$2.50/<br>ea |  |
|-----|----|----------------------------------------------------------------------------------------------------------------------------------------------|---------------|--|
| 96. | 10 | Vintage brown blue/grey wash cross back chair (x-back chair); Heritage chair Great for sweetheart/head table, tea party, intimate gatherings | \$2.50/<br>ea |  |



| 99. | 95 | Rustic wood and black metal chair | \$3.50/<br>ea |  |
|-----|----|-----------------------------------|---------------|--|
| 100 | 95 | See above                         |               |  |







Multi use stand dressed as cake stand

\$15

108



Multi use stand with chuck wagon wheels, prop only

\$15

| Large vintage style cooler, 80 quart, with bottle opener and water drain; Two available | \$15 |
|-----------------------------------------------------------------------------------------|------|
| Custom bar set up with props, risers, stands, Kitchen Aid mixer, supplies               | \$75 |
| Custom bar set up with props, risers, stands, Kitchen Aid mixer, supplies               | \$75 |

| 1112 PAGE |    | Custom bar set up with props, risers, stands, Kitchen Aid mixer, supplies | \$75   |  |
|-----------|----|---------------------------------------------------------------------------|--------|--|
|           | 20 | White goblet