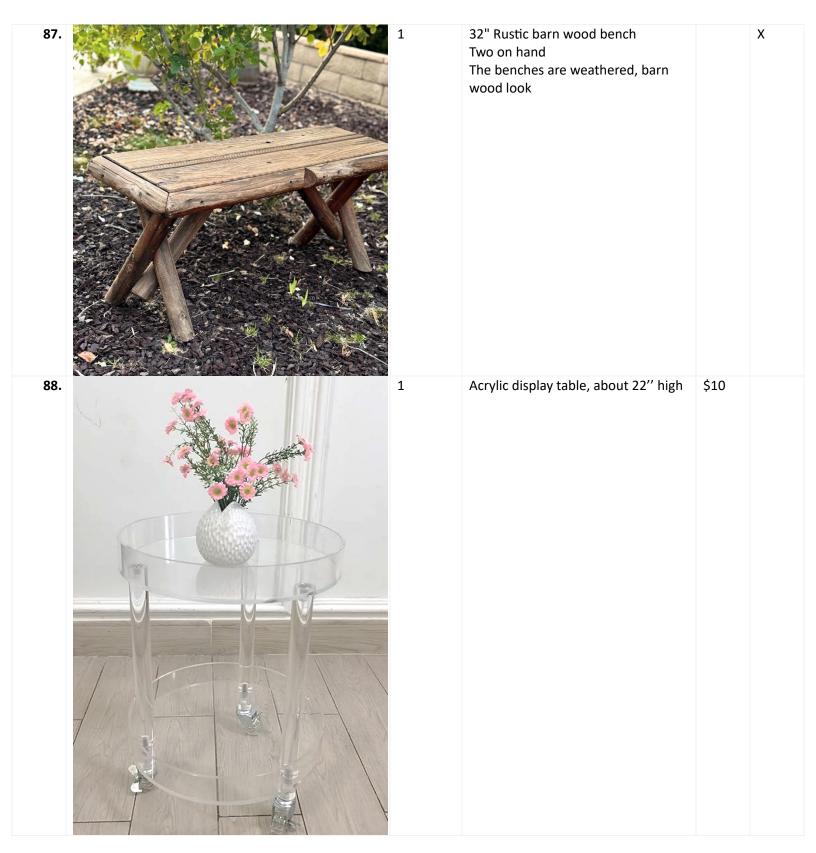

| 75. | 4        | Ceramic display stand, matte white, ~ 24" high | X |   |
|-----|----------|------------------------------------------------|---|---|
| 76. | 5+<br>4+ | Black vase, assorted Silver vase, assorted     |   | X |