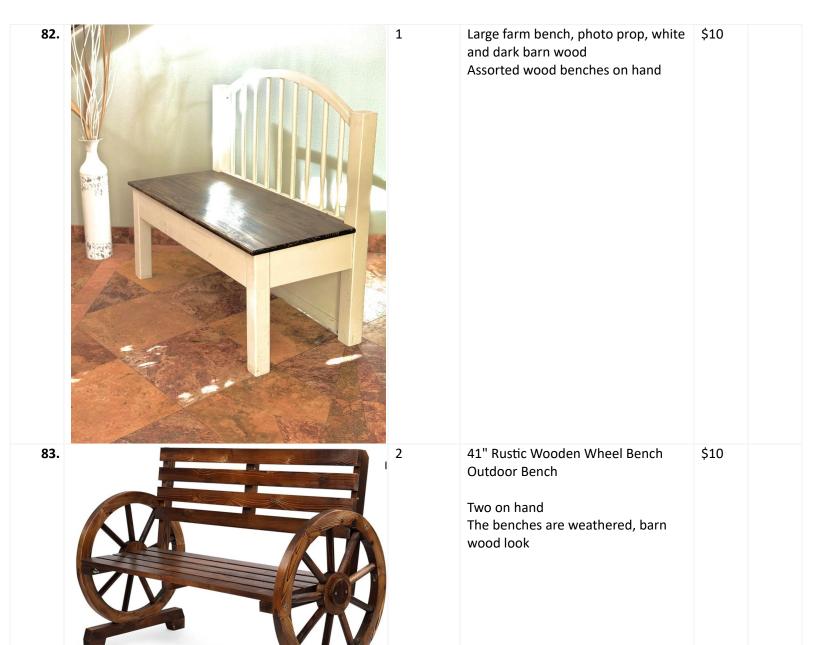

| 59. | 20+ | Wood serving ware, assorted, perfect for rustic displays; can be used as underlays for displays of ceramic or metal materials | \$1 |  |
|-----|-----|-------------------------------------------------------------------------------------------------------------------------------|-----|--|
| 60. | 50+ | Rustic buffet/display ware, assorted Two tier wood trunk saucer                                                               |     |  |