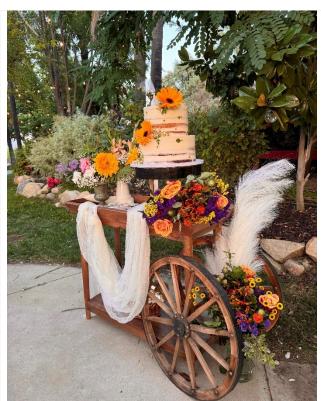

st/Sweetheart table                        | \$50/e<br>a |  |

| 95. | 10 | Lime wash cross back chair (x-back chair); Heritage chair Great for sweetheart/head table, tea party, intimate gatherings                    | \$2.50/<br>ea |  |
|-----|----|----------------------------------------------------------------------------------------------------------------------------------------------|---------------|--|
| 96. | 10 | Vintage brown blue/grey wash cross back chair (x-back chair); Heritage chair Great for sweetheart/head table, tea party, intimate gatherings | \$2.50/<br>ea |  |



| 99. | 95 | Rustic wood and black metal chair | \$3.50/<br>ea |  |
|-----|----|-----------------------------------|---------------|--|
| 100 | 95 | See above                         |               |  |







Multi use stand dressed as cake stand

\$15

108



Multi use stand with chuck wagon wheels, prop only

\$15

| Large vintage style cooler, 80 quart, with bottle opener and water drain; Two available | \$15 |
|-----------------------------------------------------------------------------------------|------|
| Custom bar set up with props, risers, stands, Kitchen Aid mixer, supplies               | \$75 |
| Custom bar set up with props, risers, stands, Kitchen Aid mixer, supplies               | \$75 |

| 1112 PAGE |    | Custom bar set up with props, risers, stands, Kitchen Aid mixer, supplies | \$75   |  |
|-----------|----|---------------------------------------------------------------------------|--------|--|
|           | 20 | White goblet