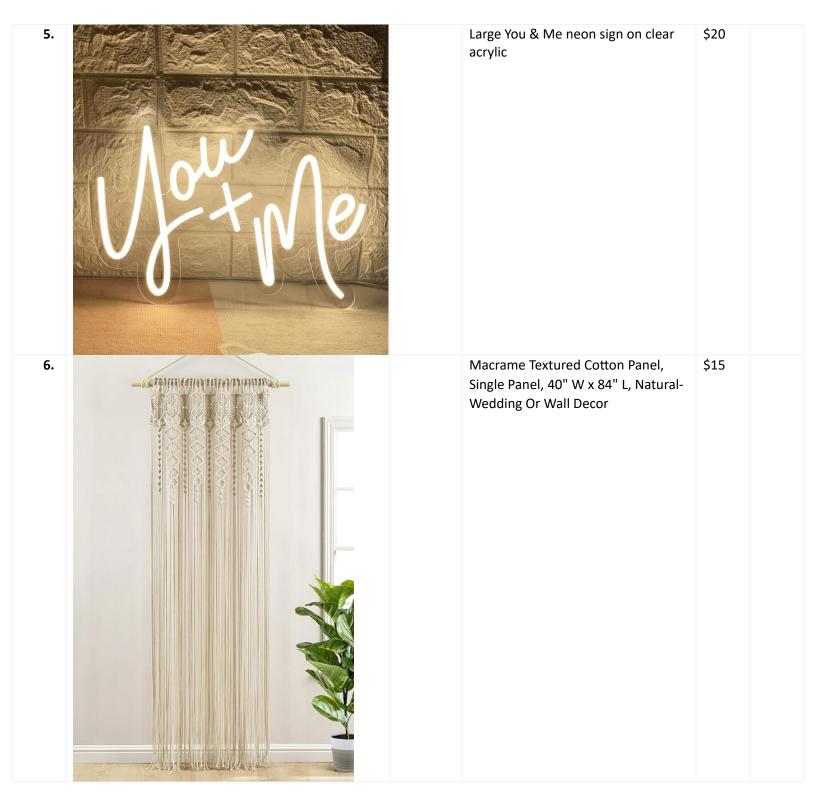

Offerings are subject to Change. Bookmark link for updated catalogue.

To reserve items from the catalogue, submit your item numbers and quantities to your host.

| 1. | Item | Quantity | Description/Notes                                                                         | Rental | Ask |
|----|------|----------|-------------------------------------------------------------------------------------------|--------|-----|
| 2. |      | 2        | Macrame Textured Cotton Panel, Single Panel, 40" W x 84" L, White - Wedding Or Wall Decor | \$15   | ASK |