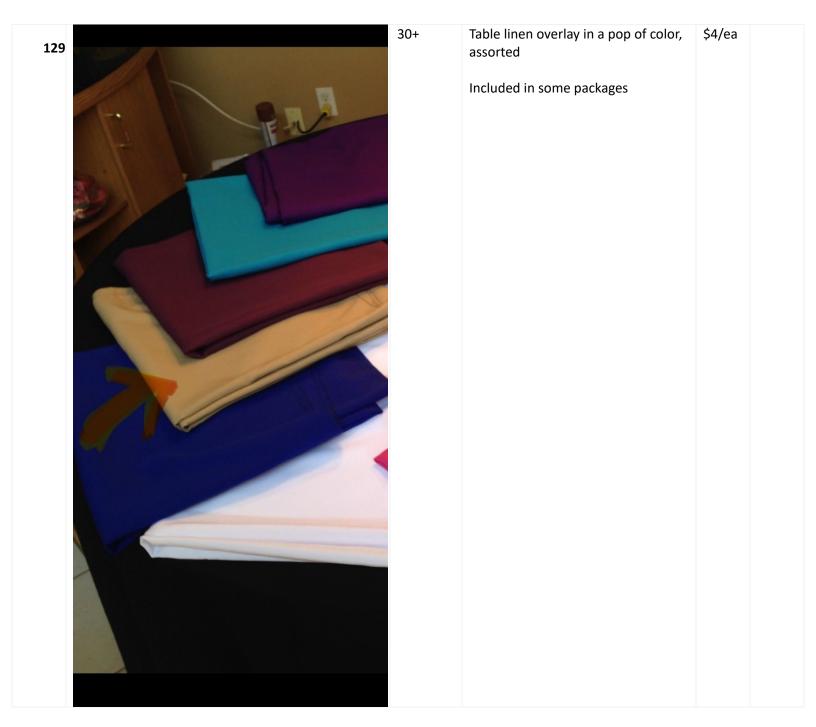

| 18:                                     | Over The Table Rod Stand with Clamps 13"-42" Tall 28"-98" Length Metal Black Adjustable Table Arch                                               | \$15 incl build and break down |
|-----------------------------------------|--------------------------------------------------------------------------------------------------------------------------------------------------|--------------------------------|
| SOHO SOHO SOHO SOHO SOHO SOHO SOHO SOHO | Country/Boho napkin, assorted  Great to place in displays on stands and risers, in bowls and baskets to highlight treats, gifts, and concessions | \$3/ea                         |