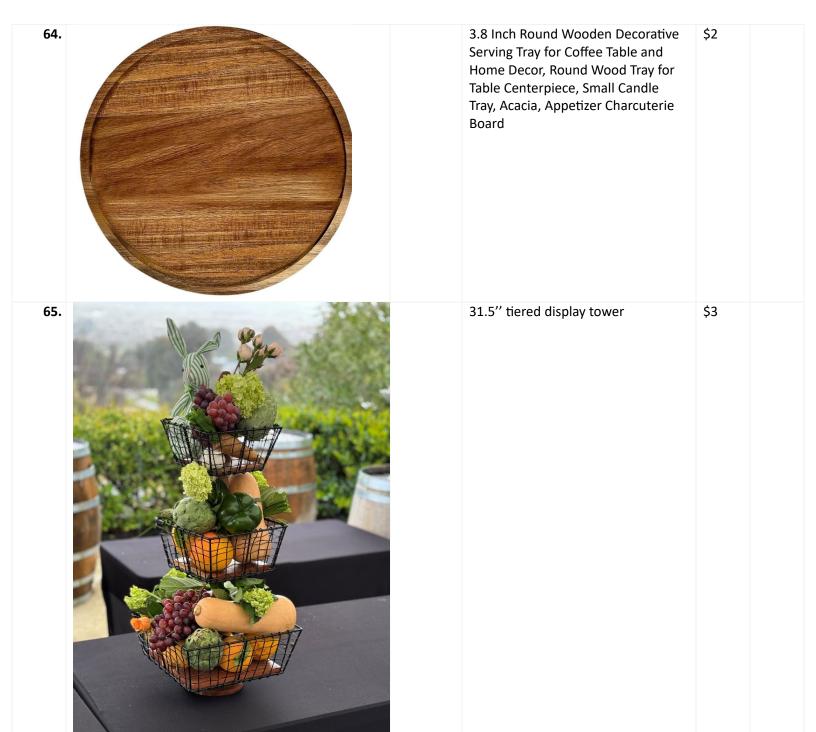

23. See above Χ Crystal bowl ~9 " 24. 1 Χ

\$2-\$4/ea 40+ Cake and dessert display ware, 25. assorted (\$30 replacement) \$2-\$4/ea Cake and dessert display ware, 40+ 26. assorted

| 27. |     | 31.5" large dessert display stand                    | \$15           |
|-----|-----|------------------------------------------------------|----------------|
| 28. | 40+ | Cake and dessert display ware, assorted              | \$2-<br>\$4/ea |
| 29. | 40+ | Wood risers/ Cake and dessert display ware, assorted | \$2-<br>\$4/ea |