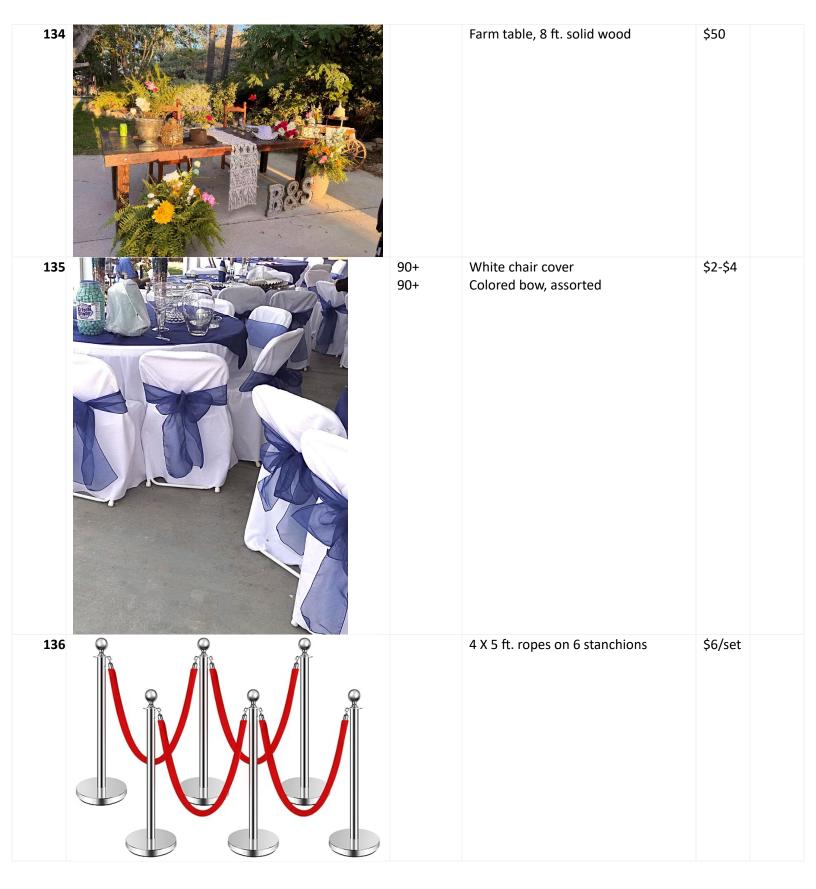

| \$1.50 |  |













| 18:                                     | Over The Table Rod Stand with Clamps 13"-42" Tall 28"-98" Length Metal Black Adjustable Table Arch                                               | \$15 incl build and break down |
|-----------------------------------------|--------------------------------------------------------------------------------------------------------------------------------------------------|--------------------------------|
| SOHO SOHO SOHO SOHO SOHO SOHO SOHO SOHO | Country/Boho napkin, assorted  Great to place in displays on stands and risers, in bowls and baskets to highlight treats, gifts, and concessions | \$3/ea                         |





130



108" long table runner with lights

12

\$4/ea