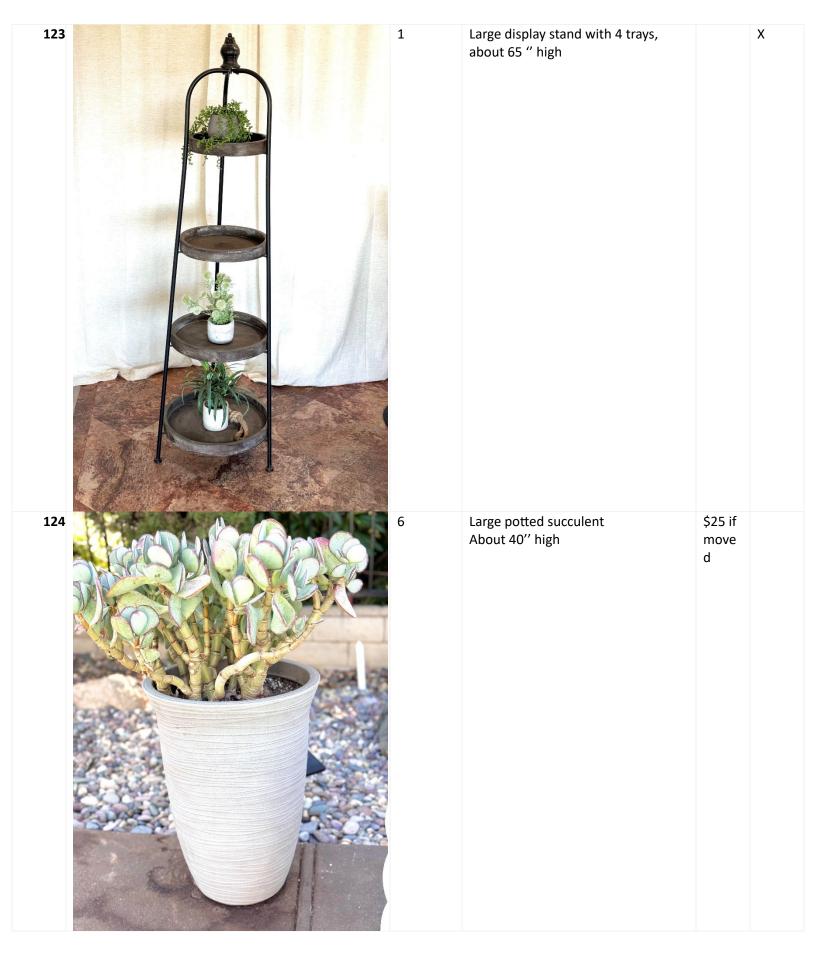

23. See above Χ Crystal bowl ~9 " 24. 1 Χ

\$2-\$4/ea 40+ Cake and dessert display ware, 25. assorted (\$30 replacement) \$2-\$4/ea Cake and dessert display ware, 40+ 26. assorted

| 27. |     | 31.5" large dessert display stand                    | \$15           |
|-----|-----|------------------------------------------------------|----------------|
| 28. | 40+ | Cake and dessert display ware, assorted              | \$2-<br>\$4/ea |
| 29. | 40+ | Wood risers/ Cake and dessert display ware, assorted | \$2-<br>\$4/ea |