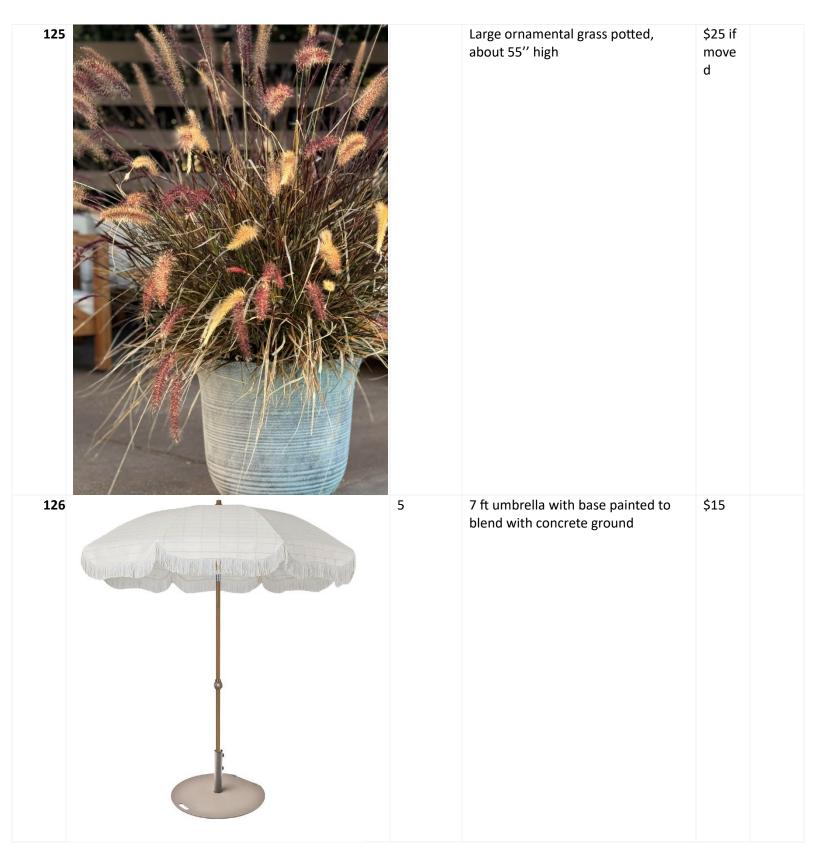

| 30. | Large, commercial bakery display, 3 tier, 70+ cupcakes | 3- \$15            |  |
|-----|--------------------------------------------------------|--------------------|--|
| 31. | Cake and dessert display ware, assorted                | \$2-<br>\$4/ea     |  |
| 32. |                                                        | \$2<br>\$10/e<br>a |  |