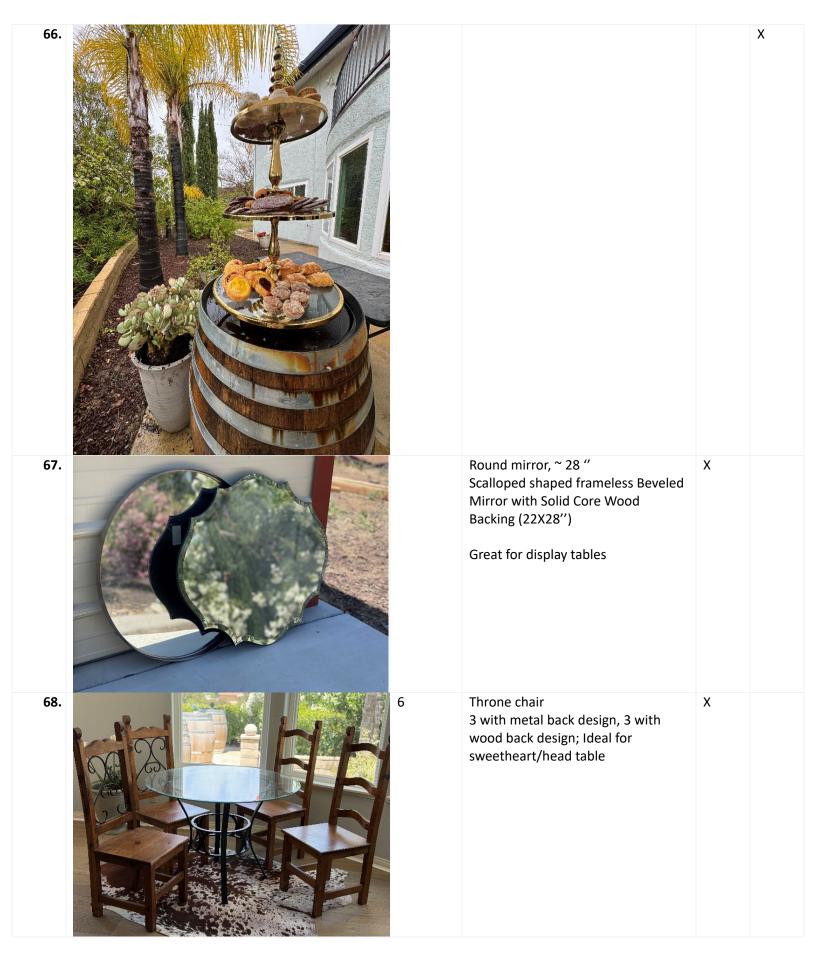

| 75. | 4        | Ceramic display stand, matte white, ~ 24" high | X |   |
|-----|----------|------------------------------------------------|---|---|
| 76. | 5+<br>4+ | Black vase, assorted Silver vase, assorted     |   | X |